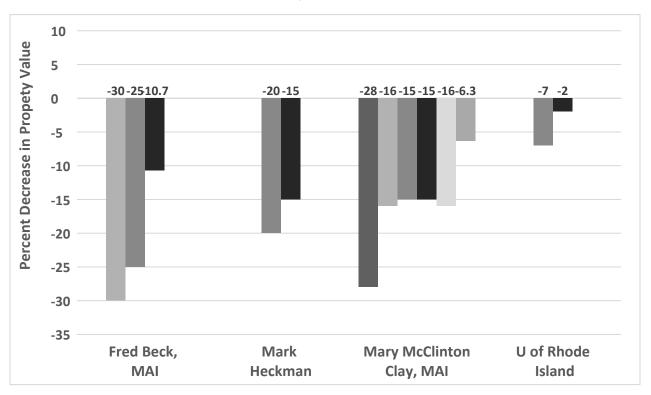

This amendment to the Zoning Ordinance would reduce the setback requirements enforced against solar farms or the likes from 1,000 feet from a property line to 200 feet from a property line. Likely, this will dramatically decrease the value of the properties - affecting the residents in the short term and the Township in the long term. In fact, there have been many advanced studies that outline the significant decrease in property values within close proximity to solar farms or otherwise abutting solar farms or similar sites. (Exhibit A, Mary McClinton Clay Report, and Exhibit B, Dr. Herbert M. Eckerlin, PE, PhD, Letter.)